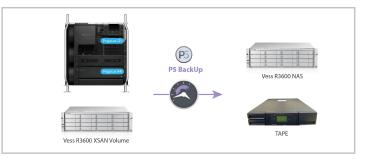

Solution 3: Backup from Xsan Volume (Promise Vess R3600) to NAS (Promise Vess R3600), LTO Tape or Cloud

With a MAM feature set, Archiware P5 Archive simplifies locating files even years later. Metadata fields can be customized, while preview thumbnails & proxies bring the Archive to life.