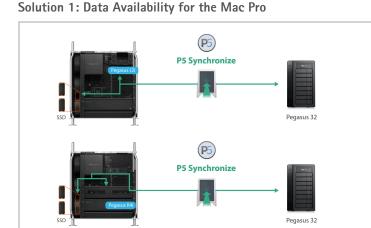

Files from internal storage (Promise J2i and/or R4i) is replicated with P5 Synchronize to external storage Promise Pegasus.

Solution 2: Replication with P5 Synchronize from internal or DAS storage to Xsan volume (Promise Vess R3600)