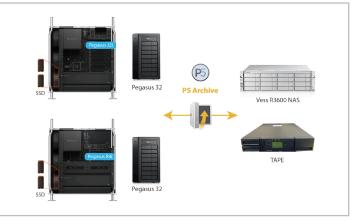

Files from internal storage (Promise J2i and/or R4i) is replicated with P5 Synchronize to external storage Promise Pegasus.

Solution 2: Replication with P5 Synchronize from internal or DAS storage to Xsan volume (Promise Vess R3600)

Solution 3: Backup from Xsan Volume (Promise Vess R3600) to NAS (Promise Vess R3600), LTO Tape or Cloud

With a MAM feature set, Archiware P5 Archive simplifies locating files even years later. Metadata fields can be customized, while preview thumbnails & proxies bring the Archive to life.