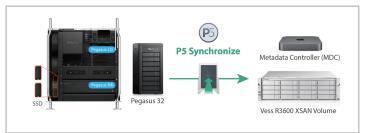

Files from internal storage (Promise J2i and/or R4i) is replicated with P5 Synchronize to external storage Promise Pegasus.

Solution 2: Replication with P5 Synchronize from internal or DAS storage to Xsan volume (Promise Vess R3600)