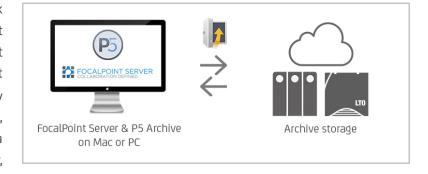

## FocalPoint Server, P5 Archive and LTO Tape.

FocalPoint Server is a new way of keeping track of your productions when editing. FocalPoint Server is a project-based media asset management to aide collaboration and manage users. It automatically sets up and maintains the necessary file and folder structures for Final Cut Pro, Avid, and Premiere. FocalPoint provides the user with a consistent and simple user interface to filter, create and save files, simplifying workflow management. As the project and storage sizes grow exponentially, the ability to utilise Archive becomes increasingly important.

Archiving on LTO-tape is the most economic, durable and professional solution for media data. An additional benefit for optimal security is off-site storage of media. All assets and productions remain searchable, re-usable and are easily restored if needed. Archiving keeps all completed productions in one place. From the FocalPoint Server interface, assets are selected and sent to the archive. All necessary steps are performed in the background.

**P5 Archive** supports LTO tape drives and tape libraries. FocalPoint Server and P5 Archive form an easy, robust and scalable solution and can be used with tape libraries of any size.

Combine with any Tape Library to archive to LTO-8 Tape. Use manual or automatic Archiving. Unlimited tapes can be written using the P5 Archive license. Can be combined with P5 Synchronize, Backup and Backup2Go.