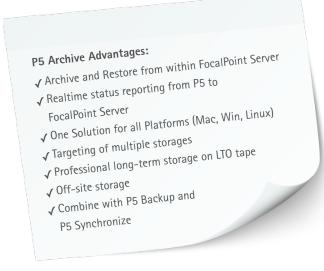

Archiving on LTO-tape is the most economic, durable and professional solution for media data. An additional benefit for optimal security is off-site storage of media. All assets and productions remain searchable, re-usable and are easily restored if needed. Archiving keeps all completed productions in one place. From the FocalPoint Server interface, assets are selected and sent to the archive. All necessary steps are performed in the background.

**P5 Archive** supports LTO tape drives and tape libraries. FocalPoint Server and P5 Archive form an easy, robust and scalable solution and can be used with tape libraries of any size.

Combine with any Tape Library to archive to LTO-8 Tape. Use manual or automatic Archiving. Unlimited tapes can be written using the P5 Archive license. Can be combined with P5 Synchronize, Backup and Backup2Go.